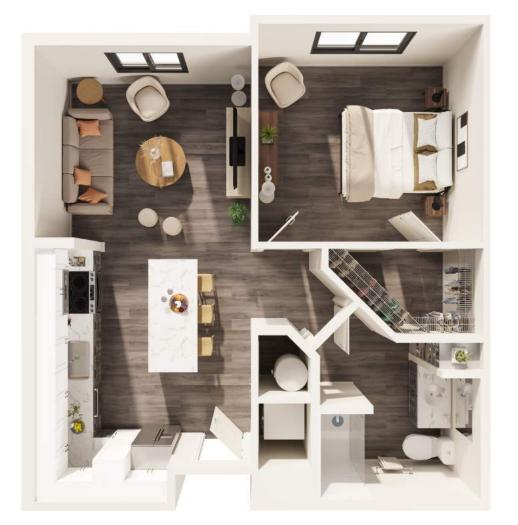

| AMELIA  |                  |            |                       |  |
|---------|------------------|------------|-----------------------|--|
| BRAVO A | <b>bed</b><br>01 | bath<br>01 | <b>sq. ft.</b><br>735 |  |